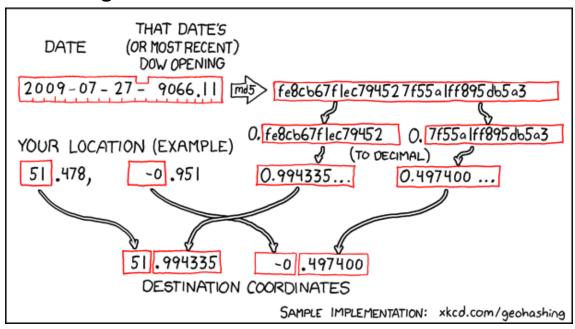

## How this geohash location was calculated

Geohashing is an adventure game, first described in xkcd comic #426. Every day, effectively random locations are generated by an algorithm and people try to get there. To find out more, or join in the fun yourself, visit http://geohashing.org/