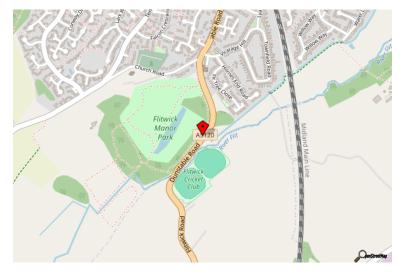

Location data by GeoNames. Map data © OpenStreetMap contributors. Poster Credits/Feedback: http://bit.ly/ghposter



## xkcd geohashing

## The internet was here!

## Geohash for 51, -0 on 2009-07-27

51.994335° N 0.4974° W

Flitwick, England



## How this geohash location was calculated



Geohashing is an adventure game, first described in xkcd comic #426. Every day, effectively random locations are generated by an algorithm and people try to get there. To find out more, or join in the fun yourself, visit http://geohashing.org/

The place to talk about this particular expedition is at http://geohashing.org/2009-07-27\_51\_-0