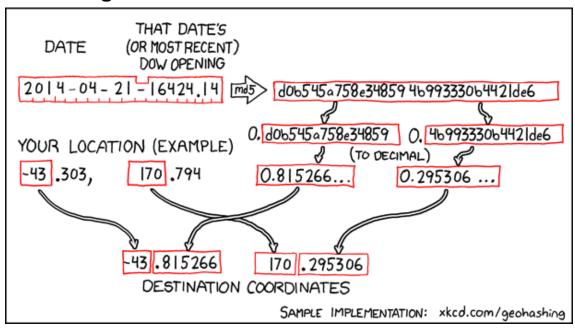

## How this geohash location was calculated

Geohashing is an adventure game, first described in xkcd comic #426. Every day, effectively random locations are generated by an algorithm and people try to get there. To find out more, or join in the fun yourself, visit http://geohashing.org/