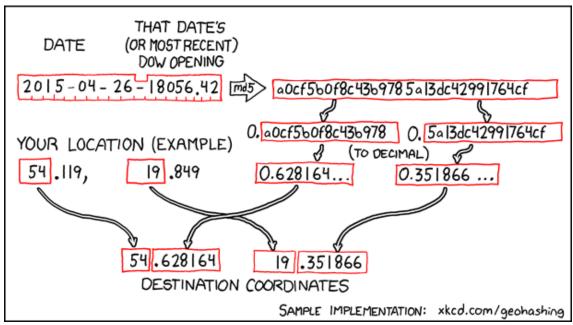

## How this geohash location was calculated

Geohashing is an adventure game, first described in xkcd comic #426. Every day, effectively random locations are generated by an algorithm and people try to get there. To find out more, or join in the fun yourself, visit http://geohashing.org/