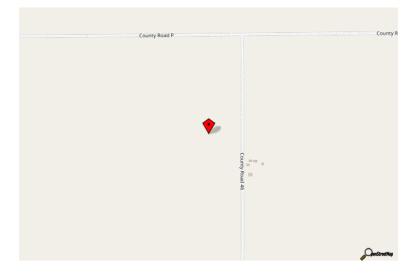

Location data by OpenStreetMap. Map data © OpenStreetMap contributors. Poster Credits/Feedback: http://bit.ly/ghposter

## Geohash for 38, -102 on 2015-05-24

38.449715° N 102.677481° W

Colorado, United States