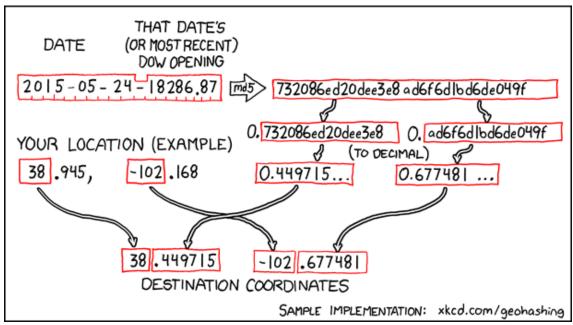

## How this geohash location was calculated

Geohashing is an adventure game, first described in xkcd comic #426. Every day, effectively random locations are generated by an algorithm and people try to get there. To find out more, or join in the fun yourself, visit http://geohashing.org/

The place to talk about this particular expedition is at http://geohashing.org/2015-05-24\_38\_-102