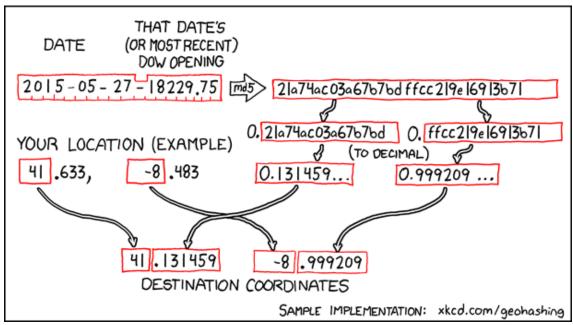

## How this geohash location was calculated

Geohashing is an adventure game, first described in xkcd comic #426. Every day, effectively random locations are generated by an algorithm and people try to get there. To find out more, or join in the fun yourself, visit http://geohashing.org/