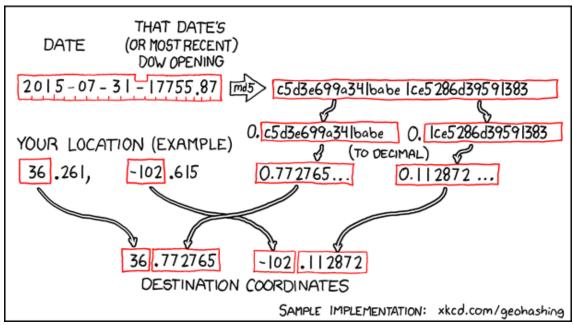

## How this geohash location was calculated

Geohashing is an adventure game, first described in xkcd comic #426. Every day, effectively random locations are generated by an algorithm and people try to get there. To find out more, or join in the fun yourself, visit http://geohashing.org/