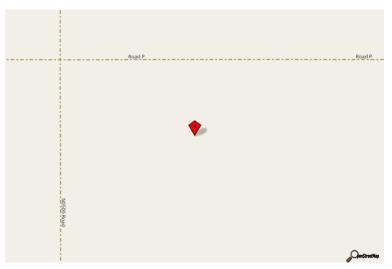

## Geohash for 36, -102 on 2015-07-31

36.772765° N 102.112872° W

Hopkins, Oklahoma, United States