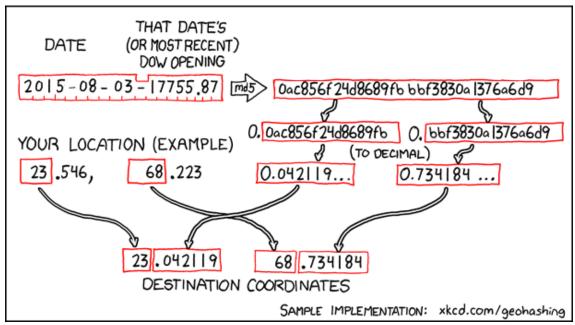

## How this geohash location was calculated

Geohashing is an adventure game, first described in xkcd comic #426. Every day, effectively random locations are generated by an algorithm and people try to get there. To find out more, or join in the fun yourself, visit http://geohashing.org/