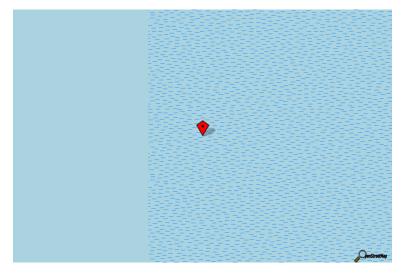

## xkcd geohashing

## The internet was here!

## Geohash for 23, 68 on 2015-08-03

23.042119° N 68.734184° E

India



## How this geohash location was calculated



Geohashing is an adventure game, first described in xkcd comic #426. Every day, effectively random locations are generated by an algorithm and people try to get there. To find out more, or join in the fun yourself, visit http://geohashing.org/

The place to talk about this particular expedition is at http://geohashing.org/2015-08-03\_23\_68



Location data by OpenStreetMap. Map data © OpenStreetMap contributors. Poster Credits/Feedback: http://bit.ly/ghposter