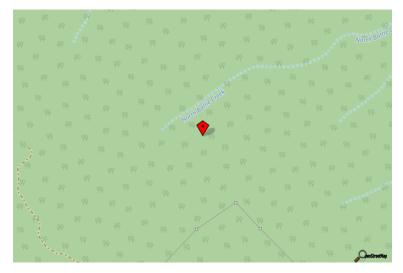

## Geohash for 39, -106 on 2015-10-09

39.928475° N 106.257798° W

Heeney, Colorado, United States