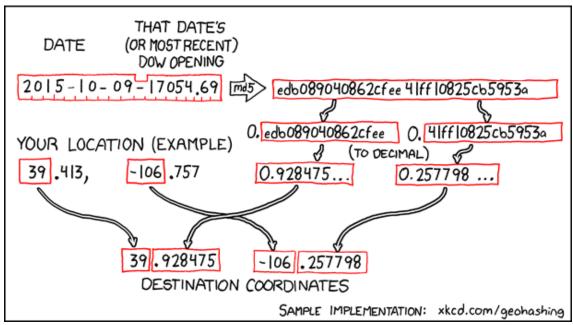

## How this geohash location was calculated

Geohashing is an adventure game, first described in xkcd comic #426. Every day, effectively random locations are generated by an algorithm and people try to get there. To find out more, or join in the fun yourself, visit http://geohashing.org/