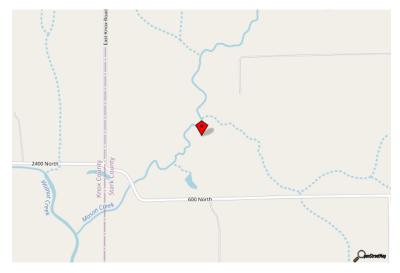

## xkcd geohashing

## The internet was here!

## Geohash for 41, -89 on 2016-02-09

Township of Goshen, Illinois



## How this geohash location was calculated



Geohashing is an adventure game, first described in xkcd comic #426. Every day, effectively random locations are generated by an algorithm and people try to get there. To find out more, or join in the fun yourself, visit http://geohashing.org/

The place to talk about this particular expedition is at http://geohashing.org/2016-02-09\_41\_-89



Location data by GeoNames. Map data © OpenStreetMap contributors. Poster Credits/Feedback: http://bit.ly/ghposter