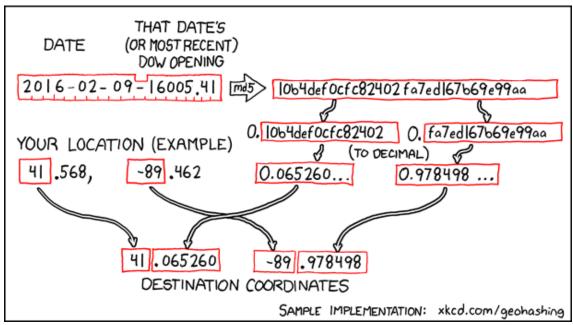

## How this geohash location was calculated

Geohashing is an adventure game, first described in xkcd comic #426. Every day, effectively random locations are generated by an algorithm and people try to get there. To find out more, or join in the fun yourself, visit http://geohashing.org/