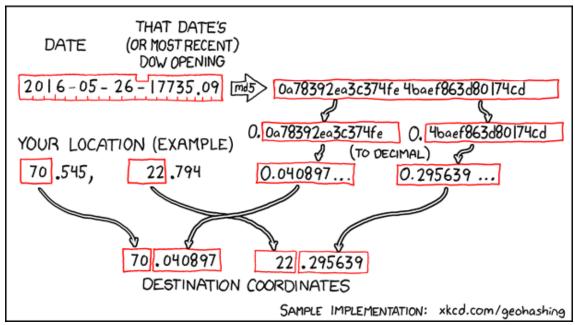

## How this geohash location was calculated

Geohashing is an adventure game, first described in xkcd comic #426. Every day, effectively random locations are generated by an algorithm and people try to get there. To find out more, or join in the fun yourself, visit http://geohashing.org/