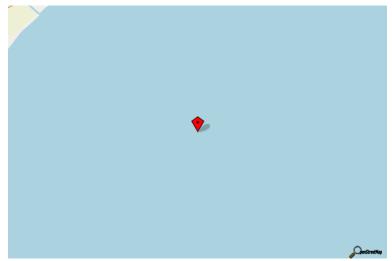

## xkcd geohashing

## The internet was here!

## Geohash for 70, 22 on 2016-05-26

70.040897° N 22.295639° E

Norway



## How this geohash location was calculated



Geohashing is an adventure game, first described in xkcd comic #426. Every day, effectively random locations are generated by an algorithm and people try to get there. To find out more, or join in the fun yourself, visit http://geohashing.org/

The place to talk about this particular expedition is at http://geohashing.org/2016-05-26 70 22



Location data by OpenStreetMap. Map data © OpenStreetMap contributors. Poster Credits/Feedback: http://bit.ly/ghposter