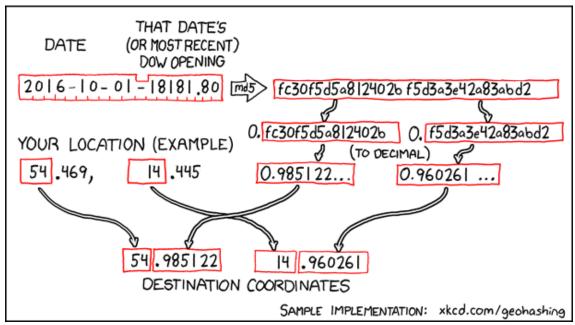

## How this geohash location was calculated

Geohashing is an adventure game, first described in xkcd comic #426. Every day, effectively random locations are generated by an algorithm and people try to get there. To find out more, or join in the fun yourself, visit http://geohashing.org/