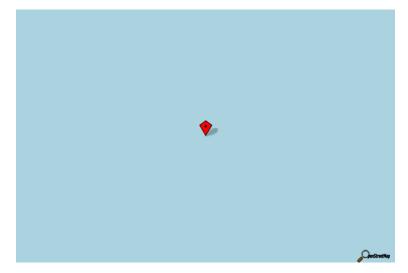

## xkcd geohashing

## The internet was here!

## Geohash for 54, 14 on 2016-10-01

54.985122° N 14.960261° E

Denmark



## How this geohash location was calculated



Geohashing is an adventure game, first described in xkcd comic #426. Every day, effectively random locations are generated by an algorithm and people try to get there. To find out more, or join in the fun yourself, visit http://geohashing.org/

The place to talk about this particular expedition is at http://geohashing.org/2016-10-01\_54\_14



Location data by OpenStreetMap. Map data © OpenStreetMap contributors. Poster Credits/Feedback: http://bit.ly/ghposter