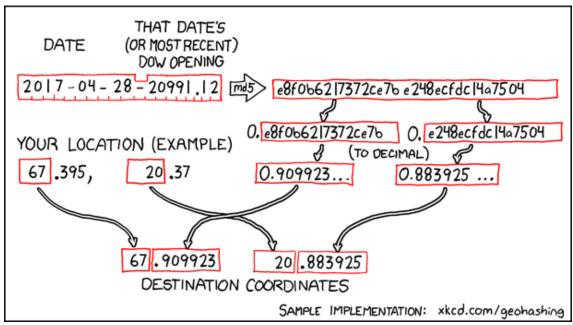

## How this geohash location was calculated

Geohashing is an adventure game, first described in xkcd comic #426. Every day, effectively random locations are generated by an algorithm and people try to get there. To find out more, or join in the fun yourself, visit http://geohashing.org/