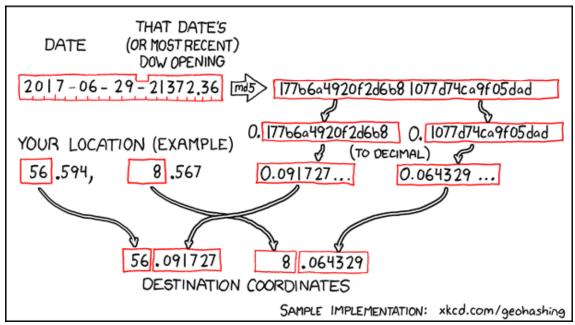

## How this geohash location was calculated

Geohashing is an adventure game, first described in xkcd comic #426. Every day, effectively random locations are generated by an algorithm and people try to get there. To find out more, or join in the fun yourself, visit http://geohashing.org/