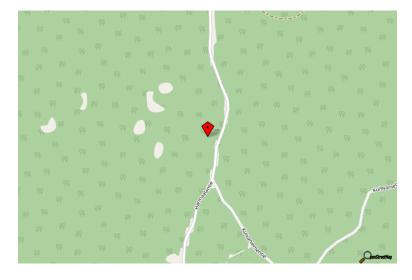

Location data by GeoNames. Map data © OpenStreetMap contributors. Poster Credits/Feedback: http://bit.ly/ghposter



## xkcd geohashing

## The internet was here!

## Geohash for 64, 27 on 2018-03-21

64.309004° N 27.049507° E

Kajaani, Kainuu



## How this geohash location was calculated



Geohashing is an adventure game, first described in xkcd comic #426. Every day, effectively random locations are generated by an algorithm and people try to get there. To find out more, or join in the fun yourself, visit http://geohashing.org/

The place to talk about this particular expedition is at http://geohashing.org/2018-03-21\_64\_27