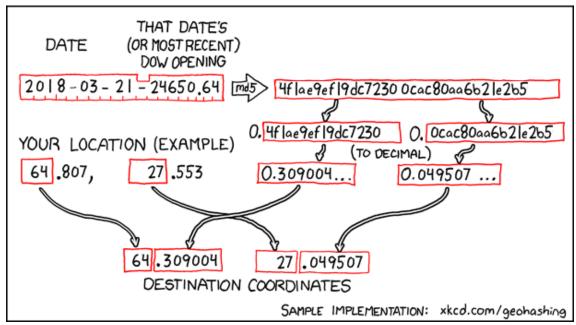

## How this geohash location was calculated

Geohashing is an adventure game, first described in xkcd comic #426. Every day, effectively random locations are generated by an algorithm and people try to get there. To find out more, or join in the fun yourself, visit http://geohashing.org/