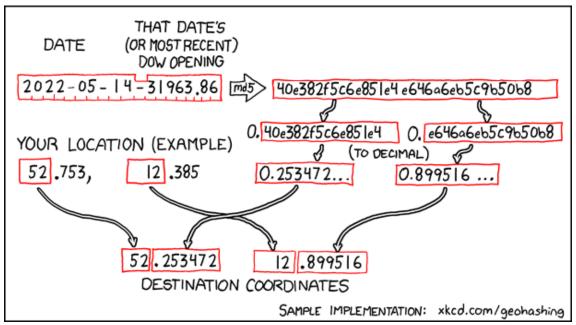

## How this geohash location was calculated

Geohashing is an adventure game, first described in xkcd comic #426. Every day, effectively random locations are generated by an algorithm and people try to get there. To find out more, or join in the fun yourself, visit http://geohashing.org/